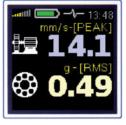

## **ADVANCED MODE**

THE ADVANCED MODE ENABLES THE USER TO MEASURE MACHINE VIBRATIONS, BEARING CONDITION AND TO USE THE MEMORY.

**Basic measurement** 

Memory

Frequency bands

Route measurement