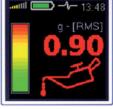

# **BASIC MODE**

VALUES IN TRAFFIC LIGHT COLOURS TELL YOU WHEN TO ADD THE GREASE

Lubrication OK

Add grease

Dry bearing