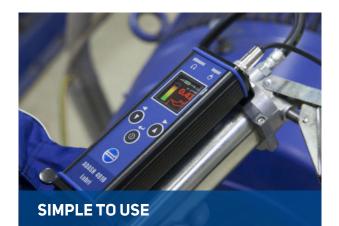

# **BASIC MODE**

VALUES IN TRAFFIC LIGHT COLOURS TELL YOU WHEN TO ADD THE GREASE

Lubrication OK

Add grease

Dry bearing

## **ADVANCED MODE**

THE ADVANCED MODE ENABLES THE USER TO MEASURE MACHINE VIBRATIONS, BEARING CONDITION AND TO USE THE MEMORY.

**Basic measurement** 

Memory

Frequency bands

Route measurement

#### **INDUSTRIAL DESIGN**

- > Heavy-Duty aluminium case
- > More than 8 hours of operation
- > 2AA rechargeable or AA alkaline batteries

- > Three button operation
- > Colour graphic display
- > Basic or Advanced mode selection