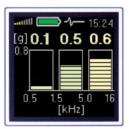

## **ADVANCED MODE**

THE ADVANCED MODE ENABLES THE USER TO MEASURE MACHINE VIBRATIONS, BEARING CONDITION AND TO USE THE MEMORY.

**Basic measurement** 

Memory

Frequency bands

Route measurement