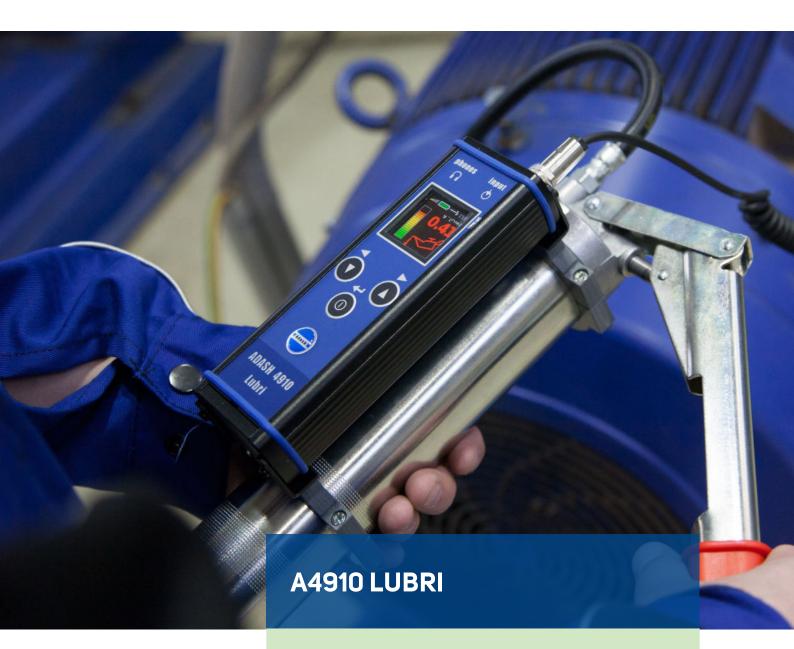

# OPTIMIZING THE LUBRICATION PROCESS

6

The A4910 Lubri is a maintenance tool used for monitoring and control of the lubrication process. The A4910 Lubri measures the actual bearing lubrication status and informs the operator when the lubrication state is optimal.

Application of the A4910 Lubri extends the bearing lifetime and saves lubricants. Headphones can be connected to listen to the bearing condition. The A4910 Lubri is simple to operate and also enables you to perform basic measurements and diagnoses of bearing condition.

Now the A4910 Lubri can store the data and perform route measurements as well.

...>

Free version of DDS software (limited database size)

- Increase bearing lifetime
- > Basic vibrodiagnostics measurements