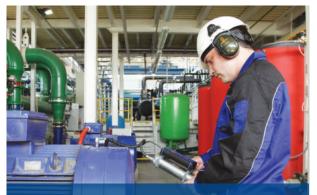

# OPTIMIZING THE LUBRICATION PROCESS

6

The A4910 Lubri is a maintenance tool used for monitoring and control of the lubrication process. The A4910 Lubri measures the actual bearing lubrication status and informs the operator when the lubrication state is optimal.

Application of the A4910 Lubri extends the bearing lifetime and saves lubricants. Headphones can be connected to listen to the bearing condition. The A4910 Lubri is simple to operate and also enables you to perform basic measurements and diagnoses of bearing condition.