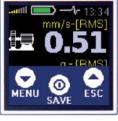

## **ADVANCED MODE**

THE ADVANCED MODE ENABLES THE USER TO MEASURE MACHINE VIBRATIONS, BEARING CONDITION AND TO USE THE MEMORY.

**Basic measurement** 

Memory

Frequency bands

Route measurement