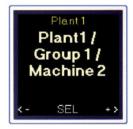

Now the A4910 Lubri can store the data and perform route measurements as well.

...>

Free version of DDS software (limited database size)

- Increase bearing lifetime
- > Basic vibrodiagnostics measurements