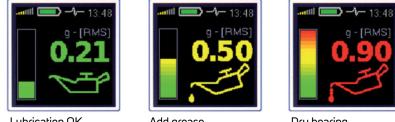

# **BASIC MODE**

VALUES IN TRAFFIC LIGHT COLOURS TELL YOU WHEN TO ADD THE GREASE

Lubrication OK

Add grease

Dry bearing